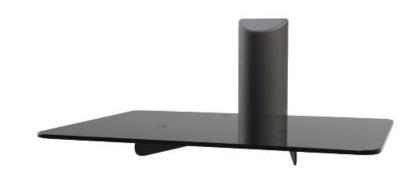

## **CH-002B**

Wall Mount Electronic Component Shelf

## **Product Features:**

Can be used for holding a single device or "stacked" for multiple components such as DVD players, CD players, DVRs and HD receivers

Shelf dimensions - 18"W x 13"D

Black tempered glass shelf

Can be used in conjunction with any TV wall mount to design an entertainment center

Load capacity - 25 lbs

Black powder coat finish