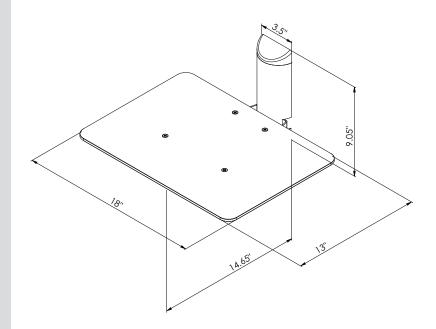

## **Product Features:**

Can be used for holding a single device or "stacked" for multiple components such as DVD players, CD players, DVRs and HD receivers

Shelf dimensions - 18"W x 13"D

Black tempered glass shelf

## **Product Specifications:**

(for Architects & Engineers)

The wall mounted component shelf for the DVR/DVD player/satellite receiver shall be the Video Mount Products (VMP) part number the CH-002B. The shelf shall be capable of mounting on a single stud or other suitable mounting surface. The shelf shall be mountable singly or assembled together with multiple CH-001B to create a wall shelf system. The shelf shall be made out of black tempered glass measuring 18" wide by 13" deep and supported by steel. The load capacity shall be 25 lbs. The self shall have a black finish.